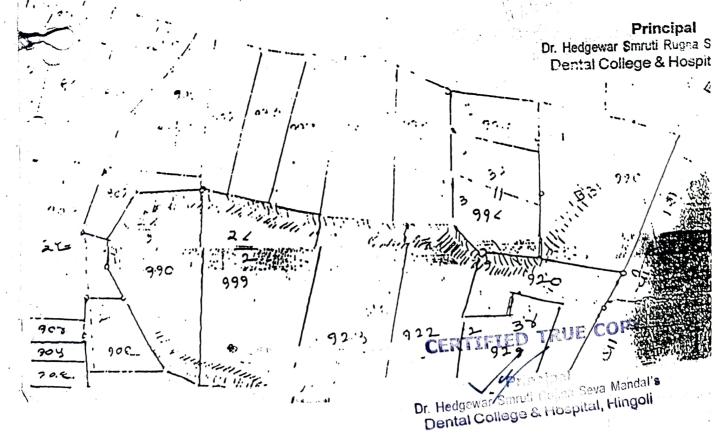

# Sale Deed

Sale deed in respect of agricultural land situated At village Sawa Tq. Hingoli Dist. Hingoli, Maharashtra.

Valuation of Sale deed i.e. Sale price \$6000.00 Rs. (Eighty six thousand Rs. Only.)

# 1000Rs

B. St. W. St. Strate कार्यातीः त्या.स. २२

CERTIFIED TRUE

Principal

ava Mandal's

Dr. Hedgewar Smruti Ruana Seva Manc Cental College & Hospital, Hing

situated village Sawa Tq. Hingoli Dist. Hingoli.

The description of the land, which is being sold

CERTIFIED TRUE COPY

Dr. Hedgewär Smith först geva mangoli Dental College & Hospital, Hingoli

through this sale, is as below

Tukadi - District Parbhani Pot District (Sub-District) and Zila Parishad, Hingoli, Tq. Panchayat Samiti, Hingoli, Village Gram Panchayat Sawa the land situated at above cited Sawa Villag:

# NOORS CONSTRUCTION

EE2 8 2001

Minoro Whee and

*|*].

 $\tilde{O}$ 

3.2 **幻**\_[it.: IFIED TRUE

Principal Dr. Hedgewar Smruti Rugea Seva Manda Dental College & Hospital, Hingc

And Agricultural land to extent 4.2 hectors i.e. 5 acres having assessment 1.71 np. From, out of Agricultural land Gut No. 119 having total area measuring 8 H. 27 Ar. And having assessment 6 Rs. 86 np.

### Principal

100R

Dr. Hedgewar Smruti Rugna Seva Manda Dental College & Hospital, Hingc

The said sold 2.11, land is bounded by towards East by road, towards West the remaining land 2.11, 13 Ar. of executant, the seller Sow, Minu Lafitraj Khurana, towards South the land of Vithoba Raghoji and towards North the land of seller Sow. Minu Lafitraj Khurana,