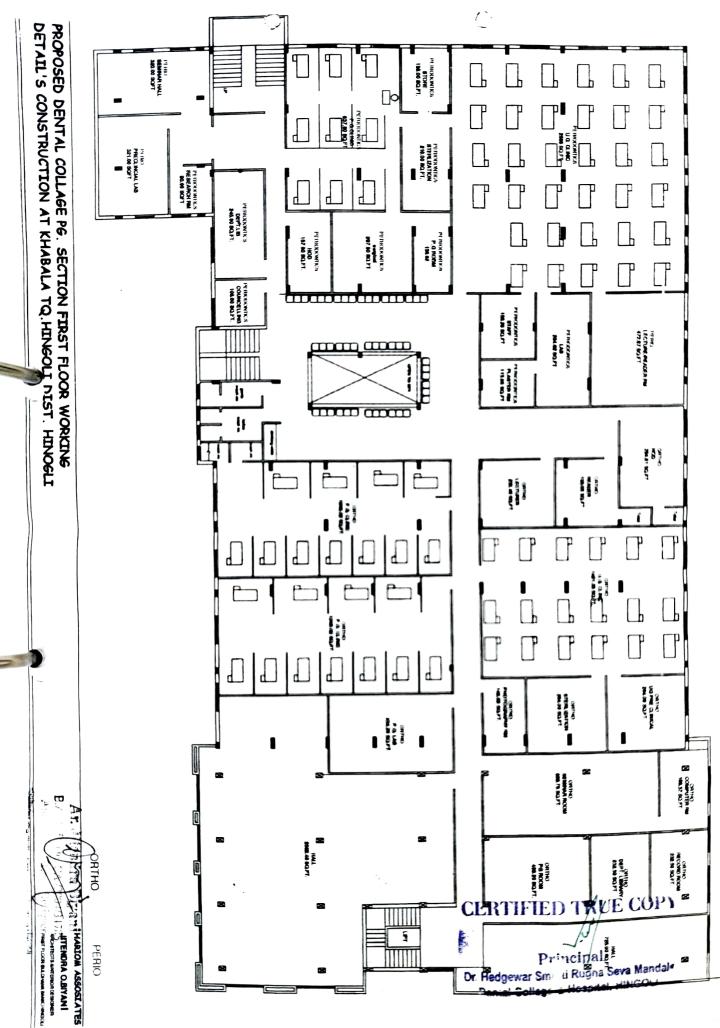

# INFRASTRUCTURE

| COLLEGE           1         Land details: Total land, owner, unitary or not, NA of all land, 7/12 extracts of all land<br>(Applicable only to Private Colleges).<br>(Verify land documents & Government permissions documents are uploaded on<br>College Website.<br>No Land/ Construction documents shall be submitted to the University.<br>Only reficit information to be pointed out to the University).         YES           2         Total constructed area of college building :100000 Sq. ft. Constructed Area (Single<br>plece of 5 acre land )         YES           a)         Dean's room         YES           b)         Administrative Officers' room         YES           c)         Meeting room         YES           d)         Office         YES           e)         Odfice Stores         Fi           f)         Pantry etc.         YES           a)         Reception & waiting, Property counter         YES           b)         Issue counter         YES           c)         Photocopying area         YES           d)         Reading room to accommodate 50% of total students strength         YES           g)         Audio visual room         YES           g)         Audio visual room         YES           g)         Econsortium provision to be provided in the College Library connected<br>with the National Medical Library           4 <td< th=""><th>5N</th><th></th><th>Details<br/>on<br/>College<br/>Website</th><th>Adequate/<br/>Inadequate</th></td<>                                                                                                                                                                                             | 5N |                                                                                                                                                                                                                                                                                                                                                                                                                                                                                                      | Details<br>on<br>College<br>Website | Adequate/<br>Inadequate |
|--------------------------------------------------------------------------------------------------------------------------------------------------------------------------------------------------------------------------------------------------------------------------------------------------------------------------------------------------------------------------------------------------------------------------------------------------------------------------------------------------------------------------------------------------------------------------------------------------------------------------------------------------------------------------------------------------------------------------------------------------------------------------------------------------------------------------------------------------------------------------------------------------------------------------------------------------------------------------------------------------------------------------------------------------------------------------------------------------------------------------------------------------------------------------------------------------------------------------------------------------------------------------------------------------------------------------------------------------------------------------------------------------------------------------------------------------------------------------------------------------------------------------------------------------------------------------------------------------------------------------------------------------------------------------------------------------------------|----|------------------------------------------------------------------------------------------------------------------------------------------------------------------------------------------------------------------------------------------------------------------------------------------------------------------------------------------------------------------------------------------------------------------------------------------------------------------------------------------------------|-------------------------------------|-------------------------|
| (Applicable only to Private Colleges).       (Verify land documents & Government permissions documents are uploaded on College Website.       YES         No Land/ Construction documents shall be submitted to the University.       Only deficit information to be pointed out to the University.       YES         2       Total constructed area of college building :100000 Sq. ft. Constructed Area (Single piece of 5 acre land)       YES         a)       Dean's room       YES         b)       Administrative Officers' room       YES         c)       Meeting room       YES         d)       Office Stores       YES         f)       Pantry etc.       YES         3       Library: 8000 Sq. Ft. consisting of :       YES         a)       Reception & waiting, Property counter       YES         b)       Issue counter       YES         c)       Photocopying area       YES         d)       Reading room to accommodate 50% of total students strength       YES         g)       Audio visual room       YES         h)       Stores and stocking area       YES         j)       E-Consortium provision to be provided in the College Library connected with the National Medical Library         j)       E-Consortium provision to be provided in the College Library connected with the National Medical Library                                                                                                                                                                                                                                                                                                                                                                  |    |                                                                                                                                                                                                                                                                                                                                                                                                                                                                                                      |                                     |                         |
| 2       Total constructed area of college building :100000 Sq. ft. Constructed Area (Single piece of S acre land)       YES         a)       Dean's room       Pean's room       Pean's room       Pean's room         b)       Administrative Officers' room       YES         c)       Meeting room       YES         d)       Office       Pean's room       YES         d)       Office stores       Peantry etc.       Peantry etc.         3       Library:       8000 Sq. Ft. consisting of :       Pean's room         a)       Reception & waiting, Property counter       Pean's store | 1  | (Applicable only to Private Colleges).<br>(Verify land documents & Government permissions documents are uploaded on<br>College Website.<br>No Land/ Construction documents shall be submitted to the University.                                                                                                                                                                                                                                                                                     | YES                                 |                         |
| 7       Administrative Officers' room         b)       Administrative Officers' room         c)       Meeting room       YES         d)       Office       Pantry etc.         c)       Pantry etc.       Pantry etc.         a)       Reception & waiting, Property counter       Potocopying area         b)       Issue counter       Photocopying area         c)       Photocopying area       Postgraduates & staff reading room         f)       Journal room       YES         g)       Audio-visual room       Postgraduates & staff reading room         h)       Chief librarian room       YES         i)       Stores and stocking area       Postors and stocking area         j)       E-Consortium provision to be provided in the College Library connected with the National Medical Library         4       Lecture Halls - 4       6400 Sq. Ft.         Each hall to accommodate 10% more of admission strength with proper seating arrangement, blackboard, microphone and facities for slide, overhead and multi-media projection.       YES         5       Central Stores :800 Sq. Ft.       With proper storing facilities like racks and refrigerator, preferably compact storage systems.       YES                                                                                                                                                                                                                                                                                                                                                                                                                                                                               | 2  | Total constructed area of college building :100000 Sq. ft. Constructed Area (Single                                                                                                                                                                                                                                                                                                                                                                                                                  | YES                                 |                         |
| 3       Library: 8000 Sq. Ft. consisting of :         a)       Reception & waiting, Property counter         b)       Issue counter         c)       Photocopying area         d)       Reading room to accommodate 50% of total students strength         e)       Postgraduates & staff reading room         f)       Journal room         g)       Audio visual room         h)       Chief librarian room         i)       Stores and stocking area         j)       E-Consortium provision to be provided in the College Library connected with the National Medical Library         4       Lecture Halls - 4         Each hall to accommodate 10% more of admission strength with proper seating arrangement, blackboard, microphone and facities for slide, overhead and multi-media projection.         5       Central Stores :800       Sq. Ft.         With proper storing facilities like racks and refrigerator, preferably compact storage systems.       YES                                                                                                                                                                                                                                                                                                                                                                                                                                                                                                                                                                                                                                                                                                                                 |    | b) Administrative Officers' room<br>c) Meeting room<br>d) Office<br>e) Office Stores                                                                                                                                                                                                                                                                                                                                                                                                                 | YES                                 |                         |
| Each hall to accommodate 10% more of admission strength with proper seating arrangement, blackboard, microphone and facities for slide, overhead and multi-media projection.       YES         5       Central Stores :800       Sq. Ft.         With proper storing facilities like racks and refrigerator, preferably compact storage systems.       YES                                                                                                                                                                                                                                                                                                                                                                                                                                                                                                                                                                                                                                                                                                                                                                                                                                                                                                                                                                                                                                                                                                                                                                                                                                                                                                                                                   |    | <ul> <li>a) Reception &amp; waiting, Property counter</li> <li>b) Issue counter</li> <li>c) Photocopying area</li> <li>d) Reading room to accommodate 50% of total students strength</li> <li>e) Postgraduates &amp; staff reading room</li> <li>f) Journal room</li> <li>g) Audio-visual room</li> <li>h) Chief librarian room</li> <li>i) Stores and stocking area</li> <li>j) E-Consortium provision to be provided in the College Library connected with the National Medical Library</li> </ul> | YES                                 |                         |
| With proper storing facilities like racks and refrigerator, preferably       YES         compact storage systems.                                                                                                                                                                                                                                                                                                                                                                                                                                                                                                                                                                                                                                                                                                                                                                                                                                                                                                                                                                                                                                                                                                                                                                                                                                                                                                                                                                                                                                                                                                                                                                                            |    | Each hall to accommodate 10% more of admission strength with proper seating arrangement, blackboard, microphone and facities for slide,                                                                                                                                                                                                                                                                                                                                                              | YES                                 |                         |
|                                                                                                                                                                                                                                                                                                                                                                                                                                                                                                                                                                                                                                                                                                                                                                                                                                                                                                                                                                                                                                                                                                                                                                                                                                                                                                                                                                                                                                                                                                                                                                                                                                                                                                              |    | With proper storing facilities like racks and refrigerator, preferably                                                                                                                                                                                                                                                                                                                                                                                                                               | YES                                 |                         |

Sal ..... Dr Hedgewar Sriver and Headling Dental College a Long Manager

|                                                                                                               | I      |
|---------------------------------------------------------------------------------------------------------------|--------|
| Equipped with proper facilities to maintain and repair dental chairs and                                      | YES    |
| Equipped with proper facilities to mean the college and hospital.                                             |        |
|                                                                                                               |        |
| With proper studio facilities for clinical photography, developing,                                           | YES    |
| preparation of slides, charts, models etc.                                                                    |        |
| 300 Sd. FL                                                                                                    | YES    |
| 8 Medical stores 300 Sq. Ft.<br>Stocked with all the necessary drugs usually prescribed in a dental hospital. |        |
|                                                                                                               |        |
| 9 Amenities area                                                                                              | YES    |
| a) Boys' and Girls' locker rooms                                                                              |        |
|                                                                                                               | YES    |
| b) Boys' and Girls' common rooms                                                                              | YES    |
| c) Common room for non-teaching staff                                                                         | YES    |
| d) Common room for teaching staff                                                                             | YES    |
| e) Change room for men                                                                                        | YES    |
| f) Change room for women                                                                                      |        |
| 10 Compressor and room for gas plant 300 Sq. Ft.                                                              | YES    |
| Adequate to accommodate required capacity compressors, gas cylinders                                          |        |
| etc.                                                                                                          | YES    |
| 11 Dellution control measures:                                                                                |        |
| All the dental institutions shall take adequate pollution control measures by providing                       |        |
| incarnation plant, sewage water treatment plant, landscaping of                                               |        |
| the campus etc.                                                                                               |        |
| 12 Cafeteria 1500 Sq. Ft.                                                                                     | YES    |
| With accommodation for 100 people with kitchen, stores, washing area etc.                                     |        |
| 13 University Examination Infrastructure:                                                                     |        |
| Examination Hall 3600 Sq. Ft.                                                                                 | YES    |
| A separate hall for university and other examination furnished with chairs                                    | 105    |
|                                                                                                               | YES    |
| Strong Room:<br>Strong Room for examination a) (Area- 300 sq.ft, b) Shelf, c) Steel cupboard                  |        |
| <ul> <li>– 1, d) CCTV, Photocopier Machine, Examination hall with benches, Parking Facility for</li> </ul>    |        |
| University vehicle, Guest house facility                                                                      |        |
| 14 Hostels:                                                                                                   |        |
| Hottel accommodation shall be provided for all boys and girls based on number                                 | lure l |
| of admissions in the Dental College campus itself. The accommodation                                          | YES    |
| may be increased in a phased manner over a period of 4                                                        |        |
| vears.                                                                                                        |        |
| Staff quarters:                                                                                               | -      |
| All the staff members, teaching and non-teaching working in the institution shall be                          | VEC    |
| provided adequate accommodation in the 5 acres land earmarked for the college. The                            | YES    |
| staff quarters may be built in a phased manner over a                                                         |        |
| period of 4 years.                                                                                            |        |
| 15 Play ground:                                                                                               | YES    |
| There shall be facilities for both indoor and out-door games in the premises.                                 |        |
| 16 Auditorium:                                                                                                |        |
| Should accommodate at least 500 people and consisting of:                                                     |        |
| Proper seating arrangements, reception counter, green rooms, lobby, fitted with sound                         | d YES  |
| system, slide and multimedia presentation facility.                                                           |        |
|                                                                                                               |        |

1

HINGOLI. -Bay UIUS BUT \$2 A. A. 2

Prippipal ndal'e للالكة الماء ومستروحا والمنا تحان Dr Hedgewar Sr Dental Oction

| 7   | i)        | Own Hospital:                                                                                                              | No   |        |
|-----|-----------|----------------------------------------------------------------------------------------------------------------------------|------|--------|
| ŀ   | .,<br>ii) | O.P.D.                                                                                                                     |      |        |
| - H | ,<br>iii) | I.P.D.                                                                                                                     | Yes  |        |
| - H | · · · · · | Bed Strength                                                                                                               | Yes  |        |
| ł   | iv)       |                                                                                                                            | Yes  |        |
| ł   | v)        | Annual Occupancy                                                                                                           | Yes  |        |
|     | vi)       | ICCU Bed Strength                                                                                                          | Yes  |        |
|     | vii)      | Laboratories                                                                                                               | Yes  |        |
|     | viii)     | Casualty Department                                                                                                        | Yes  |        |
|     | ix)       | Equipment's                                                                                                                | Yes  |        |
|     | x)        | Paramedical Staff                                                                                                          | Yes  |        |
| 1   | xi)       | Space                                                                                                                      | Yes  |        |
|     | xii)      | Student: Patient Ratio                                                                                                     | Yes  |        |
| 8   |           | Laboratories:                                                                                                              |      |        |
|     |           | I. Dental subjects:                                                                                                        |      |        |
|     | a)        | Pre-clinical Prosthodontics and dental material lab – <b>3000</b> Sq. Ft.                                                  | YES  |        |
|     | b)        | Pre-clinical Conservative lab - 2500 Sq. Ft.                                                                               | YES  |        |
|     |           | Oral biology and oral pathology lab -2500 Sq. Ft.                                                                          | YES  |        |
|     | c)        | Laboratory for Orthodontics and paedodontics -1500 Sq.Ft.                                                                  | YES  |        |
|     | d)        | II. Medical Subjects: (only for independent dental colleges): 7500 Sq. Ft.                                                 | YES  |        |
|     |           |                                                                                                                            | 11.5 |        |
|     | a)        | Anatomy dissection hall with storage for cadaver, osteology,                                                               | YES  |        |
|     | b)        | demonstration room etc. Area -2500 Sq. Ft.<br>One laboratory for physiology and pathology and microbiology with stores and |      |        |
|     | 5)        | preparation rooms for individual subjects attached to it.                                                                  | YES  |        |
|     |           | Area -2500 Sg. Ft.                                                                                                         |      |        |
|     | c)        | Laboratory for biochemistry and pharmacology with store and preparation rooms                                              | YES  |        |
|     |           | separately for both subjects -2500 Sq.Ft.                                                                                  |      |        |
|     |           | III. Clinical:                                                                                                             |      |        |
|     | a)        | Prosthodontics – Plaster room Polymer room Wax room                                                                        | VEC  |        |
|     |           | Casting laboratory                                                                                                         | YES  |        |
|     |           | Ceramic lab -2500 So. Ft.                                                                                                  |      |        |
|     | b)        | Conservative Dentistry – Plaster room                                                                                      | YES  |        |
|     |           | Casting & Ceramic laboratories -600 Sq. Ft.<br>Oral pathology for histopathology -600 Sq. Ft.                              | YES  |        |
|     | c)<br>d)  | Haematology and clinical biochemistry: a laboratory for routine blood and                                                  |      |        |
|     | a)        | biochemical investigation and urine analysis - 300 Sq. Ft.                                                                 | YES  |        |
|     |           | Distilled Water Plant                                                                                                      | YES  |        |
| 9   |           |                                                                                                                            |      |        |
|     | a)        | Medical College Attachment           Own Medical College?                                                                  | No   |        |
|     | a)<br>b)  | Private Medical College?                                                                                                   | No   |        |
|     |           |                                                                                                                            | No   |        |
|     | c)        | Govt. Medical College?                                                                                                     | No   |        |
|     | d)        | Name & address of the Medical College                                                                                      | No   |        |
|     | e)        | E-mail address & contact number                                                                                            |      |        |
|     | f)        | Is the Medical College duly recognized by Medical Council of India?                                                        | No   |        |
|     | g)        | Distance from Dental college to Medical college by road                                                                    | No   |        |
|     |           | (please clarify as to whether you have physically verified /taking the reading of                                          |      |        |
|     | L)        | Taxi/Car Meter) by ticking yes or no                                                                                       | Yes  | ×      |
|     | h)        | Whether MOU is signed by competent Authorities between Medical                                                             | 163  | $\sim$ |
|     |           | and Dental College for teaching purpose?                                                                                   | -    |        |