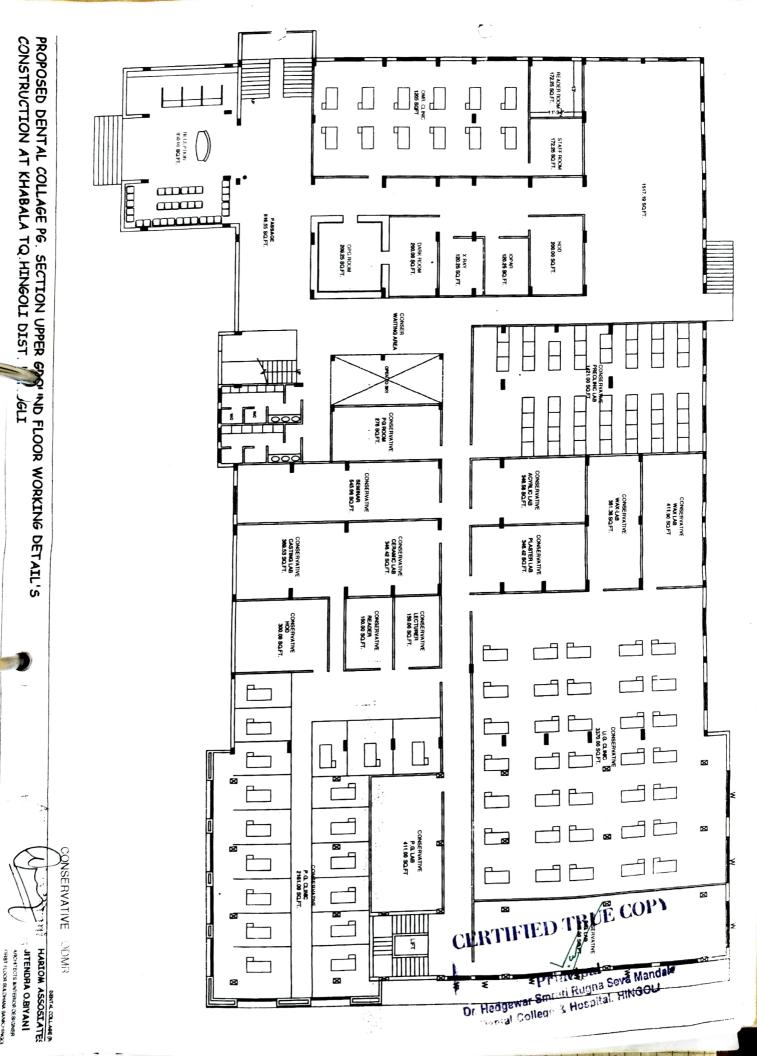

# INFRASTRUCTURE

| COLLEGE           1         Land details: Total land, owner, unitary or not, NA of all land, 7/12 extracts of all land<br>(Applicable only to Private Colleges).<br>(Verify land documents & Government permissions documents are uploaded on<br>College Website.<br>No Land/ Construction documents shall be submitted to the University.<br>Only reficit information to be pointed out to the University).         YES           2         Total constructed area of college building :100000 Sq. ft. Constructed Area (Single<br>plece of 5 acre land )         YES           a)         Dean's room         YES           b)         Administrative Officers' room         YES           c)         Meeting room         YES           d)         Office         YES           e)         Odfice Stores         Fi           f)         Pantry etc.         YES           a)         Reception & waiting, Property counter         YES           b)         Issue counter         YES           c)         Photocopying area         YES           d)         Reading room to accommodate 50% of total students strength         YES           g)         Audio visual room         YES           g)         Audio visual room         YES           g)         Econsortium provision to be provided in the College Library connected<br>with the National Medical Library           4 <td< th=""><th>5N</th><th></th><th>Details<br/>on<br/>College<br/>Website</th><th>Adequate/<br/>Inadequate</th></td<>                                                                                                                                                                                             | 5N |                                                                                                                                                                                                                                                                                                                                                                                                                                                                                                      | Details<br>on<br>College<br>Website | Adequate/<br>Inadequate |
|--------------------------------------------------------------------------------------------------------------------------------------------------------------------------------------------------------------------------------------------------------------------------------------------------------------------------------------------------------------------------------------------------------------------------------------------------------------------------------------------------------------------------------------------------------------------------------------------------------------------------------------------------------------------------------------------------------------------------------------------------------------------------------------------------------------------------------------------------------------------------------------------------------------------------------------------------------------------------------------------------------------------------------------------------------------------------------------------------------------------------------------------------------------------------------------------------------------------------------------------------------------------------------------------------------------------------------------------------------------------------------------------------------------------------------------------------------------------------------------------------------------------------------------------------------------------------------------------------------------------------------------------------------------------------------------------------------------|----|------------------------------------------------------------------------------------------------------------------------------------------------------------------------------------------------------------------------------------------------------------------------------------------------------------------------------------------------------------------------------------------------------------------------------------------------------------------------------------------------------|-------------------------------------|-------------------------|
| (Applicable only to Private Colleges).       (Verify land documents & Government permissions documents are uploaded on College Website.       YES         No Land/ Construction documents shall be submitted to the University.       Only deficit information to be pointed out to the University.       YES         2       Total constructed area of college building :100000 Sq. ft. Constructed Area (Single piece of 5 acre land)       YES         a)       Dean's room       YES         b)       Administrative Officers' room       YES         c)       Meeting room       YES         d)       Office Stores       YES         f)       Pantry etc.       YES         3       Library: 8000 Sq. Ft. consisting of :       YES         a)       Reception & waiting, Property counter       YES         b)       Issue counter       YES         c)       Photocopying area       YES         d)       Reading room to accommodate 50% of total students strength       YES         g)       Audio visual room       YES         h)       Stores and stocking area       YES         j)       E-Consortium provision to be provided in the College Library connected with the National Medical Library         j)       E-Consortium provision to be provided in the College Library connected with the National Medical Library                                                                                                                                                                                                                                                                                                                                                                  |    |                                                                                                                                                                                                                                                                                                                                                                                                                                                                                                      |                                     |                         |
| 2       Total constructed area of college building :100000 Sq. ft. Constructed Area (Single piece of S acre land)       YES         a)       Dean's room       Pean's room       Pean's room       Pean's room         b)       Administrative Officers' room       YES         c)       Meeting room       YES         d)       Office       Pean's room       YES         d)       Office stores       Peantry etc.       Peantry etc.         3       Library:       8000 Sq. Ft. consisting of :       Pean's room         a)       Reception & waiting, Property counter       Pean's store | 1  | (Applicable only to Private Colleges).<br>(Verify land documents & Government permissions documents are uploaded on<br>College Website.<br>No Land/ Construction documents shall be submitted to the University.                                                                                                                                                                                                                                                                                     | YES                                 |                         |
| 7       Administrative Officers' room         b)       Administrative Officers' room         c)       Meeting room       YES         d)       Office       Pantry etc.         c)       Pantry etc.       Pantry etc.         a)       Reception & waiting, Property counter       Potocopying area         b)       Issue counter       Photocopying area         c)       Photocopying area       Postgraduates & staff reading room         f)       Journal room       YES         g)       Audio-visual room       Postgraduates & staff reading room         h)       Chief librarian room       YES         i)       Stores and stocking area       Postors and stocking area         j)       E-Consortium provision to be provided in the College Library connected with the National Medical Library         4       Lecture Halls - 4       6400 Sq. Ft.         Each hall to accommodate 10% more of admission strength with proper seating arrangement, blackboard, microphone and facities for slide, overhead and multi-media projection.       YES         5       Central Stores :800 Sq. Ft.       With proper storing facilities like racks and refrigerator, preferably compact storage systems.       YES                                                                                                                                                                                                                                                                                                                                                                                                                                                                               | 2  | Total constructed area of college building :100000 Sq. ft. Constructed Area (Single                                                                                                                                                                                                                                                                                                                                                                                                                  | YES                                 |                         |
| 3       Library: 8000 Sq. Ft. consisting of :         a)       Reception & waiting, Property counter         b)       Issue counter         c)       Photocopying area         d)       Reading room to accommodate 50% of total students strength         e)       Postgraduates & staff reading room         f)       Journal room         g)       Audio visual room         h)       Chief librarian room         i)       Stores and stocking area         j)       E-Consortium provision to be provided in the College Library connected with the National Medical Library         4       Lecture Halls - 4         Each hall to accommodate 10% more of admission strength with proper seating arrangement, blackboard, microphone and facities for slide, overhead and multi-media projection.         5       Central Stores :800       Sq. Ft.         With proper storing facilities like racks and refrigerator, preferably compact storage systems.       YES                                                                                                                                                                                                                                                                                                                                                                                                                                                                                                                                                                                                                                                                                                                                 |    | b) Administrative Officers' room<br>c) Meeting room<br>d) Office<br>e) Office Stores                                                                                                                                                                                                                                                                                                                                                                                                                 | YES                                 |                         |
| Each hall to accommodate 10% more of admission strength with proper seating arrangement, blackboard, microphone and facities for slide, overhead and multi-media projection.       YES         5       Central Stores :800       Sq. Ft.         With proper storing facilities like racks and refrigerator, preferably compact storage systems.       YES                                                                                                                                                                                                                                                                                                                                                                                                                                                                                                                                                                                                                                                                                                                                                                                                                                                                                                                                                                                                                                                                                                                                                                                                                                                                                                                                                   |    | <ul> <li>a) Reception &amp; waiting, Property counter</li> <li>b) Issue counter</li> <li>c) Photocopying area</li> <li>d) Reading room to accommodate 50% of total students strength</li> <li>e) Postgraduates &amp; staff reading room</li> <li>f) Journal room</li> <li>g) Audio-visual room</li> <li>h) Chief librarian room</li> <li>i) Stores and stocking area</li> <li>j) E-Consortium provision to be provided in the College Library connected with the National Medical Library</li> </ul> | YES                                 |                         |
| With proper storing facilities like racks and refrigerator, preferably       YES         compact storage systems.                                                                                                                                                                                                                                                                                                                                                                                                                                                                                                                                                                                                                                                                                                                                                                                                                                                                                                                                                                                                                                                                                                                                                                                                                                                                                                                                                                                                                                                                                                                                                                                            |    | Each hall to accommodate 10% more of admission strength with proper seating arrangement, blackboard, microphone and facities for slide,                                                                                                                                                                                                                                                                                                                                                              | YES                                 |                         |
|                                                                                                                                                                                                                                                                                                                                                                                                                                                                                                                                                                                                                                                                                                                                                                                                                                                                                                                                                                                                                                                                                                                                                                                                                                                                                                                                                                                                                                                                                                                                                                                                                                                                                                              |    | With proper storing facilities like racks and refrigerator, preferably                                                                                                                                                                                                                                                                                                                                                                                                                               | YES                                 |                         |

Sal ..... Dr Hedgewar Sriver and Headling Dental College a Long Manager

|                                                                                                               | I      |
|---------------------------------------------------------------------------------------------------------------|--------|
| Equipped with proper facilities to maintain and repair dental chairs and                                      | YES    |
| Equipped with proper facilities to mean the college and hospital.                                             |        |
|                                                                                                               |        |
| With proper studio facilities for clinical photography, developing,                                           | YES    |
| preparation of slides, charts, models etc.                                                                    |        |
| 300 Sd. FL                                                                                                    | YES    |
| 8 Medical stores 300 Sq. Ft.<br>Stocked with all the necessary drugs usually prescribed in a dental hospital. |        |
|                                                                                                               |        |
| 9 Amenities area                                                                                              | YES    |
| a) Boys' and Girls' locker rooms                                                                              |        |
|                                                                                                               | YES    |
| b) Boys' and Girls' common rooms                                                                              | YES    |
| c) Common room for non-teaching staff                                                                         | YES    |
| d) Common room for teaching staff                                                                             | YES    |
| e) Change room for men                                                                                        | YES    |
| f) Change room for women                                                                                      |        |
| 10 Compressor and room for gas plant 300 Sq. Ft.                                                              | YES    |
| Adequate to accommodate required capacity compressors, gas cylinders                                          |        |
| etc.                                                                                                          | YES    |
| 11 Dellution control measures:                                                                                |        |
| All the dental institutions shall take adequate pollution control measures by providing                       |        |
| incarnation plant, sewage water treatment plant, landscaping of                                               |        |
| the campus etc.                                                                                               |        |
| 12 Cafeteria 1500 Sq. Ft.                                                                                     | YES    |
| With accommodation for 100 people with kitchen, stores, washing area etc.                                     |        |
| 13 University Examination Infrastructure:                                                                     |        |
| Examination Hall 3600 Sq. Ft.                                                                                 | YES    |
| A separate hall for university and other examination furnished with chairs                                    | 105    |
|                                                                                                               | YES    |
| Strong Room:<br>Strong Room for examination a) (Area- 300 sq.ft, b) Shelf, c) Steel cupboard                  |        |
| <ul> <li>– 1, d) CCTV, Photocopier Machine, Examination hall with benches, Parking Facility for</li> </ul>    |        |
| University vehicle, Guest house facility                                                                      |        |
| 14 Hostels:                                                                                                   |        |
| Hottel accommodation shall be provided for all boys and girls based on number                                 | lure l |
| of admissions in the Dental College campus itself. The accommodation                                          | YES    |
| may be increased in a phased manner over a period of 4                                                        |        |
| vears.                                                                                                        |        |
| Staff quarters:                                                                                               | -      |
| All the staff members, teaching and non-teaching working in the institution shall be                          | VEC    |
| provided adequate accommodation in the 5 acres land earmarked for the college. The                            | YES    |
| staff quarters may be built in a phased manner over a                                                         |        |
| period of 4 years.                                                                                            |        |
| 15 Play ground:                                                                                               | YES    |
| There shall be facilities for both indoor and out-door games in the premises.                                 |        |
| 16 Auditorium:                                                                                                |        |
| Should accommodate at least 500 people and consisting of:                                                     |        |
| Proper seating arrangements, reception counter, green rooms, lobby, fitted with sound                         | d YES  |
| system, slide and multimedia presentation facility.                                                           |        |
|                                                                                                               |        |

1

HINGOLI. -Bay UIUS BUT \$2 A. A. 2

Prippipal ndal'e للالكة الماء ومستروحا والمنا تحان Dr Hedgewar Sr Dental Oction

| 7   | i)        | Own Hospital:                                                                                                              | No   |        |
|-----|-----------|----------------------------------------------------------------------------------------------------------------------------|------|--------|
| ŀ   | .,<br>ii) | O.P.D.                                                                                                                     |      |        |
| - H | ,<br>iii) | I.P.D.                                                                                                                     | Yes  |        |
| - H | · · · · · | Bed Strength                                                                                                               | Yes  |        |
| ł   | iv)       |                                                                                                                            | Yes  |        |
| ł   | v)        | Annual Occupancy                                                                                                           | Yes  |        |
|     | vi)       | ICCU Bed Strength                                                                                                          | Yes  |        |
|     | vii)      | Laboratories                                                                                                               | Yes  |        |
|     | viii)     | Casualty Department                                                                                                        | Yes  |        |
|     | ix)       | Equipment's                                                                                                                | Yes  |        |
|     | x)        | Paramedical Staff                                                                                                          | Yes  |        |
| 1   | xi)       | Space                                                                                                                      | Yes  |        |
|     | xii)      | Student: Patient Ratio                                                                                                     | Yes  |        |
| 8   |           | Laboratories:                                                                                                              |      |        |
|     |           | I. Dental subjects:                                                                                                        |      |        |
|     | a)        | Pre-clinical Prosthodontics and dental material lab – <b>3000</b> Sq. Ft.                                                  | YES  |        |
|     | b)        | Pre-clinical Conservative lab - 2500 Sq. Ft.                                                                               | YES  |        |
|     |           | Oral biology and oral pathology lab -2500 Sq. Ft.                                                                          | YES  |        |
|     | c)        | Laboratory for Orthodontics and paedodontics -1500 Sq.Ft.                                                                  | YES  |        |
|     | d)        | II. Medical Subjects: (only for independent dental colleges): 7500 Sq. Ft.                                                 | YES  |        |
|     |           |                                                                                                                            | 11.5 |        |
|     | a)        | Anatomy dissection hall with storage for cadaver, osteology,                                                               | YES  |        |
|     | b)        | demonstration room etc. Area -2500 Sq. Ft.<br>One laboratory for physiology and pathology and microbiology with stores and |      |        |
|     | 5)        | preparation rooms for individual subjects attached to it.                                                                  | YES  |        |
|     |           | Area -2500 Sg. Ft.                                                                                                         |      |        |
|     | c)        | Laboratory for biochemistry and pharmacology with store and preparation rooms                                              | YES  |        |
|     |           | separately for both subjects -2500 Sq.Ft.                                                                                  |      |        |
|     |           | III. Clinical:                                                                                                             |      |        |
|     | a)        | Prosthodontics – Plaster room Polymer room Wax room                                                                        | VEC  |        |
|     |           | Casting laboratory                                                                                                         | YES  |        |
|     |           | Ceramic lab -2500 So. Ft.                                                                                                  |      |        |
|     | b)        | Conservative Dentistry – Plaster room                                                                                      | YES  |        |
|     |           | Casting & Ceramic laboratories -600 Sq. Ft.<br>Oral pathology for histopathology -600 Sq. Ft.                              | YES  |        |
|     | c)<br>d)  | Haematology and clinical biochemistry: a laboratory for routine blood and                                                  |      |        |
|     | a)        | biochemical investigation and urine analysis - 300 Sq. Ft.                                                                 | YES  |        |
|     |           | Distilled Water Plant                                                                                                      | YES  |        |
| 9   |           |                                                                                                                            |      |        |
|     | a)        | Medical College Attachment           Own Medical College?                                                                  | No   |        |
|     | a)<br>b)  | Private Medical College?                                                                                                   | No   |        |
|     |           |                                                                                                                            | No   |        |
|     | c)        | Govt. Medical College?                                                                                                     | No   |        |
|     | d)        | Name & address of the Medical College                                                                                      | No   |        |
|     | e)        | E-mail address & contact number                                                                                            |      |        |
|     | f)        | Is the Medical College duly recognized by Medical Council of India?                                                        | No   |        |
|     | g)        | Distance from Dental college to Medical college by road                                                                    | No   |        |
|     |           | (please clarify as to whether you have physically verified /taking the reading of                                          |      |        |
|     | L)        | Taxi/Car Meter) by ticking yes or no                                                                                       | Yes  | ×      |
|     | h)        | Whether MOU is signed by competent Authorities between Medical                                                             | 163  | $\sim$ |
|     |           | and Dental College for teaching purpose?                                                                                   | -    |        |