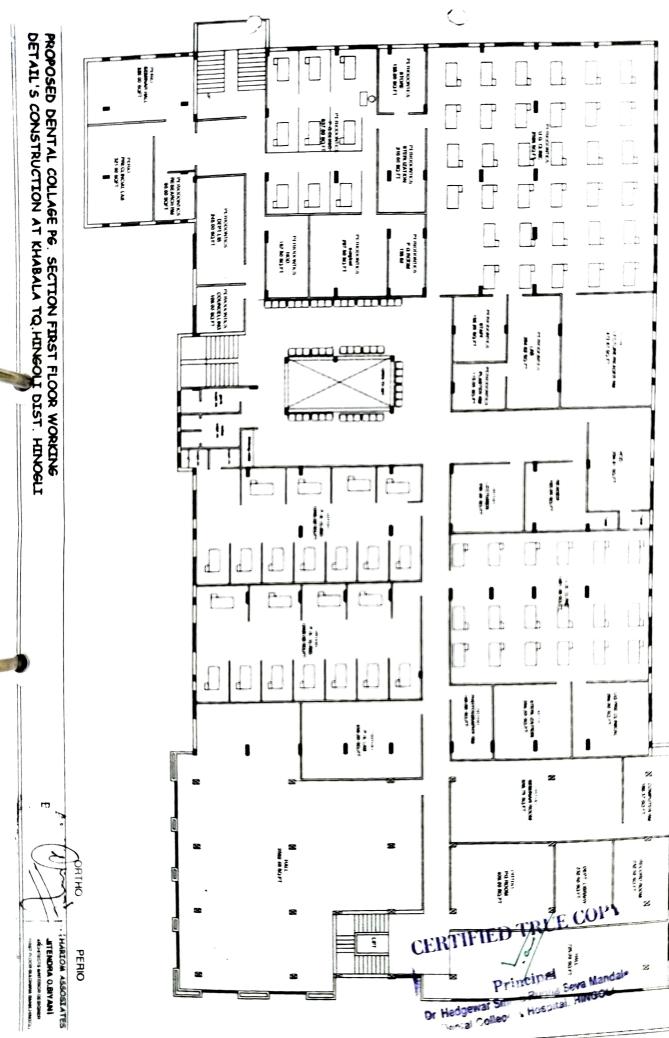

# INFRASTRUCTURE

| COLLEGE           1         Land details: Total land, owner, unitary or not, NA of all land, 7/12 extracts of all land<br>(Applicable only to Private Colleges).<br>(Verify land documents & Government permissions documents are uploaded on<br>College Website.<br>No Land/ Construction documents shall be submitted to the University.<br>Only reficit information to be pointed out to the University).         YES           2         Total constructed area of college building :100000 Sq. ft. Constructed Area (Single<br>plece of 5 acre land )         YES           a)         Dean's room         YES           b)         Administrative Officers' room         YES           c)         Meeting room         YES           d)         Office         YES           e)         Odfice Stores         Fi           f)         Pantry etc.         YES           a)         Reception & waiting, Property counter         YES           b)         Issue counter         YES           c)         Photocopying area         YES           d)         Reading room to accommodate 50% of total students strength         YES           g)         Audio visual room         YES           g)         Audio visual room         YES           g)         Econsortium provision to be provided in the College Library connected<br>with the National Medical Library           4 <td< th=""><th>5N</th><th></th><th>Details<br/>on<br/>College<br/>Website</th><th>Adequate/<br/>Inadequate</th></td<>                                                                                                                                                                                             | 5N |                                                                                                                                                                                                                                                                                                                                                                                                                                                                                                      | Details<br>on<br>College<br>Website | Adequate/<br>Inadequate |
|--------------------------------------------------------------------------------------------------------------------------------------------------------------------------------------------------------------------------------------------------------------------------------------------------------------------------------------------------------------------------------------------------------------------------------------------------------------------------------------------------------------------------------------------------------------------------------------------------------------------------------------------------------------------------------------------------------------------------------------------------------------------------------------------------------------------------------------------------------------------------------------------------------------------------------------------------------------------------------------------------------------------------------------------------------------------------------------------------------------------------------------------------------------------------------------------------------------------------------------------------------------------------------------------------------------------------------------------------------------------------------------------------------------------------------------------------------------------------------------------------------------------------------------------------------------------------------------------------------------------------------------------------------------------------------------------------------------|----|------------------------------------------------------------------------------------------------------------------------------------------------------------------------------------------------------------------------------------------------------------------------------------------------------------------------------------------------------------------------------------------------------------------------------------------------------------------------------------------------------|-------------------------------------|-------------------------|
| (Applicable only to Private Colleges).       (Verify land documents & Government permissions documents are uploaded on College Website.       YES         No Land/ Construction documents shall be submitted to the University.       Only deficit information to be pointed out to the University.       YES         2       Total constructed area of college building :100000 Sq. ft. Constructed Area (Single piece of 5 acre land)       YES         a)       Dean's room       YES         b)       Administrative Officers' room       YES         c)       Meeting room       YES         d)       Office Stores       YES         f)       Pantry etc.       YES         3       Library: 8000 Sq. Ft. consisting of :       YES         a)       Reception & waiting, Property counter       YES         b)       Issue counter       YES         c)       Photocopying area       YES         d)       Reading room to accommodate 50% of total students strength       YES         g)       Audio visual room       YES         h)       Stores and stocking area       YES         j)       E-Consortium provision to be provided in the College Library connected with the National Medical Library         j)       E-Consortium provision to be provided in the College Library connected with the National Medical Library                                                                                                                                                                                                                                                                                                                                                                  |    |                                                                                                                                                                                                                                                                                                                                                                                                                                                                                                      |                                     |                         |
| 2       Total constructed area of college building :100000 Sq. ft. Constructed Area (Single piece of S acre land)       YES         a)       Dean's room       Pean's room       Pean's room       Pean's room         b)       Administrative Officers' room       YES         c)       Meeting room       YES         d)       Office       Pean's room       YES         d)       Office stores       Peantry etc.       Peantry etc.         3       Library:       8000 Sq. Ft. consisting of :       Pean's room         a)       Reception & waiting, Property counter       Pean's store | 1  | (Applicable only to Private Colleges).<br>(Verify land documents & Government permissions documents are uploaded on<br>College Website.<br>No Land/ Construction documents shall be submitted to the University.                                                                                                                                                                                                                                                                                     | YES                                 |                         |
| 7       Administrative Officers' room         b)       Administrative Officers' room         c)       Meeting room       YES         d)       Office       Pantry etc.         c)       Pantry etc.       Pantry etc.         a)       Reception & waiting, Property counter       Potocopying area         b)       Issue counter       Photocopying area         c)       Photocopying area       Postgraduates & staff reading room         f)       Journal room       YES         g)       Audio-visual room       Postgraduates & staff reading room         h)       Chief librarian room       YES         i)       Stores and stocking area       Postors and stocking area         j)       E-Consortium provision to be provided in the College Library connected with the National Medical Library         4       Lecture Halls - 4       6400 Sq. Ft.         Each hall to accommodate 10% more of admission strength with proper seating arrangement, blackboard, microphone and facities for slide, overhead and multi-media projection.       YES         5       Central Stores :800 Sq. Ft.       With proper storing facilities like racks and refrigerator, preferably compact storage systems.       YES                                                                                                                                                                                                                                                                                                                                                                                                                                                                               | 2  | Total constructed area of college building :100000 Sq. ft. Constructed Area (Single                                                                                                                                                                                                                                                                                                                                                                                                                  | YES                                 |                         |
| 3       Library: 8000 Sq. Ft. consisting of :         a)       Reception & waiting, Property counter         b)       Issue counter         c)       Photocopying area         d)       Reading room to accommodate 50% of total students strength         e)       Postgraduates & staff reading room         f)       Journal room         g)       Audio visual room         h)       Chief librarian room         i)       Stores and stocking area         j)       E-Consortium provision to be provided in the College Library connected with the National Medical Library         4       Lecture Halls - 4         Each hall to accommodate 10% more of admission strength with proper seating arrangement, blackboard, microphone and facities for slide, overhead and multi-media projection.         5       Central Stores :800       Sq. Ft.         With proper storing facilities like racks and refrigerator, preferably compact storage systems.       YES                                                                                                                                                                                                                                                                                                                                                                                                                                                                                                                                                                                                                                                                                                                                 |    | b) Administrative Officers' room<br>c) Meeting room<br>d) Office<br>e) Office Stores                                                                                                                                                                                                                                                                                                                                                                                                                 | YES                                 |                         |
| Each hall to accommodate 10% more of admission strength with proper seating arrangement, blackboard, microphone and facities for slide, overhead and multi-media projection.       YES         5       Central Stores :800       Sq. Ft.         With proper storing facilities like racks and refrigerator, preferably compact storage systems.       YES                                                                                                                                                                                                                                                                                                                                                                                                                                                                                                                                                                                                                                                                                                                                                                                                                                                                                                                                                                                                                                                                                                                                                                                                                                                                                                                                                   |    | <ul> <li>a) Reception &amp; waiting, Property counter</li> <li>b) Issue counter</li> <li>c) Photocopying area</li> <li>d) Reading room to accommodate 50% of total students strength</li> <li>e) Postgraduates &amp; staff reading room</li> <li>f) Journal room</li> <li>g) Audio-visual room</li> <li>h) Chief librarian room</li> <li>i) Stores and stocking area</li> <li>j) E-Consortium provision to be provided in the College Library connected with the National Medical Library</li> </ul> | YES                                 |                         |
| With proper storing facilities like racks and refrigerator, preferably       YES         compact storage systems.                                                                                                                                                                                                                                                                                                                                                                                                                                                                                                                                                                                                                                                                                                                                                                                                                                                                                                                                                                                                                                                                                                                                                                                                                                                                                                                                                                                                                                                                                                                                                                                            |    | Each hall to accommodate 10% more of admission strength with proper seating arrangement, blackboard, microphone and facities for slide,                                                                                                                                                                                                                                                                                                                                                              | YES                                 |                         |
|                                                                                                                                                                                                                                                                                                                                                                                                                                                                                                                                                                                                                                                                                                                                                                                                                                                                                                                                                                                                                                                                                                                                                                                                                                                                                                                                                                                                                                                                                                                                                                                                                                                                                                              |    | With proper storing facilities like racks and refrigerator, preferably                                                                                                                                                                                                                                                                                                                                                                                                                               | YES                                 |                         |

Sal ..... Dr Hedgewar Sriver and Headling Dental College a Long Manager

|                                                                                                               | I      |
|---------------------------------------------------------------------------------------------------------------|--------|
| Equipped with proper facilities to maintain and repair dental chairs and                                      | YES    |
| Equipped with proper facilities to mean the college and hospital.                                             |        |
|                                                                                                               |        |
| With proper studio facilities for clinical photography, developing,                                           | YES    |
| preparation of slides, charts, models etc.                                                                    |        |
| 300 Sd. FL                                                                                                    | YES    |
| 8 Medical stores 300 Sq. Ft.<br>Stocked with all the necessary drugs usually prescribed in a dental hospital. |        |
|                                                                                                               |        |
| 9 Amenities area                                                                                              | YES    |
| a) Boys' and Girls' locker rooms                                                                              |        |
|                                                                                                               | YES    |
| b) Boys' and Girls' common rooms                                                                              | YES    |
| c) Common room for non-teaching staff                                                                         | YES    |
| d) Common room for teaching staff                                                                             | YES    |
| e) Change room for men                                                                                        | YES    |
| f) Change room for women                                                                                      |        |
| 10 Compressor and room for gas plant 300 Sq. Ft.                                                              | YES    |
| Adequate to accommodate required capacity compressors, gas cylinders                                          |        |
| etc.                                                                                                          | YES    |
| 11 Dellution control measures:                                                                                |        |
| All the dental institutions shall take adequate pollution control measures by providing                       |        |
| incarnation plant, sewage water treatment plant, landscaping of                                               |        |
| the campus etc.                                                                                               |        |
| 12 Cafeteria 1500 Sq. Ft.                                                                                     | YES    |
| With accommodation for 100 people with kitchen, stores, washing area etc.                                     |        |
| 13 University Examination Infrastructure:                                                                     |        |
| Examination Hall 3600 Sq. Ft.                                                                                 | YES    |
| A separate hall for university and other examination furnished with chairs                                    | 105    |
|                                                                                                               | YES    |
| Strong Room:<br>Strong Room for examination a) (Area- 300 sq.ft, b) Shelf, c) Steel cupboard                  |        |
| <ul> <li>– 1, d) CCTV, Photocopier Machine, Examination hall with benches, Parking Facility for</li> </ul>    |        |
| University vehicle, Guest house facility                                                                      |        |
| 14 Hostels:                                                                                                   |        |
| Hottel accommodation shall be provided for all boys and girls based on number                                 | lure l |
| of admissions in the Dental College campus itself. The accommodation                                          | YES    |
| may be increased in a phased manner over a period of 4                                                        |        |
| vears.                                                                                                        |        |
| Staff quarters:                                                                                               | -      |
| All the staff members, teaching and non-teaching working in the institution shall be                          | VEC    |
| provided adequate accommodation in the 5 acres land earmarked for the college. The                            | YES    |
| staff quarters may be built in a phased manner over a                                                         |        |
| period of 4 years.                                                                                            |        |
| 15 Play ground:                                                                                               | YES    |
| There shall be facilities for both indoor and out-door games in the premises.                                 |        |
| 16 Auditorium:                                                                                                |        |
| Should accommodate at least 500 people and consisting of:                                                     |        |
| Proper seating arrangements, reception counter, green rooms, lobby, fitted with sound                         | d YES  |
| system, slide and multimedia presentation facility.                                                           |        |
|                                                                                                               |        |

1

HINGOLI. -Bay UIUS BUT \$2 A. A. 2

Prippipal ndal'e للالكة الماء ومستروحا والمنا تحان Dr Hedgewar Sr Dental Oction

| 7   | i)        | Own Hospital:                                                                                                              | No   |        |
|-----|-----------|----------------------------------------------------------------------------------------------------------------------------|------|--------|
| ŀ   | .,<br>ii) | O.P.D.                                                                                                                     |      |        |
| - H | ,<br>iii) | I.P.D.                                                                                                                     | Yes  |        |
| - H | · · · · · | Bed Strength                                                                                                               | Yes  |        |
| ł   | iv)       |                                                                                                                            | Yes  |        |
| ł   | v)        | Annual Occupancy                                                                                                           | Yes  |        |
|     | vi)       | ICCU Bed Strength                                                                                                          | Yes  |        |
|     | vii)      | Laboratories                                                                                                               | Yes  |        |
|     | viii)     | Casualty Department                                                                                                        | Yes  |        |
|     | ix)       | Equipment's                                                                                                                | Yes  |        |
|     | x)        | Paramedical Staff                                                                                                          | Yes  |        |
| 1   | xi)       | Space                                                                                                                      | Yes  |        |
|     | xii)      | Student: Patient Ratio                                                                                                     | Yes  |        |
| 8   |           | Laboratories:                                                                                                              |      |        |
|     |           | I. Dental subjects:                                                                                                        |      |        |
|     | a)        | Pre-clinical Prosthodontics and dental material lab – <b>3000</b> Sq. Ft.                                                  | YES  |        |
|     | b)        | Pre-clinical Conservative lab - 2500 Sq. Ft.                                                                               | YES  |        |
|     |           | Oral biology and oral pathology lab -2500 Sq. Ft.                                                                          | YES  |        |
|     | c)        | Laboratory for Orthodontics and paedodontics -1500 Sq.Ft.                                                                  | YES  |        |
|     | d)        | II. Medical Subjects: (only for independent dental colleges): 7500 Sq. Ft.                                                 | YES  |        |
|     |           |                                                                                                                            | 11.5 |        |
|     | a)        | Anatomy dissection hall with storage for cadaver, osteology,                                                               | YES  |        |
|     | b)        | demonstration room etc. Area -2500 Sq. Ft.<br>One laboratory for physiology and pathology and microbiology with stores and |      |        |
|     | 5)        | preparation rooms for individual subjects attached to it.                                                                  | YES  |        |
|     |           | Area -2500 Sg. Ft.                                                                                                         |      |        |
|     | c)        | Laboratory for biochemistry and pharmacology with store and preparation rooms                                              | YES  |        |
|     |           | separately for both subjects -2500 Sq.Ft.                                                                                  |      |        |
|     |           | III. Clinical:                                                                                                             |      |        |
|     | a)        | Prosthodontics – Plaster room Polymer room Wax room                                                                        | VEC  |        |
|     |           | Casting laboratory                                                                                                         | YES  |        |
|     |           | Ceramic lab -2500 So. Ft.                                                                                                  |      |        |
|     | b)        | Conservative Dentistry – Plaster room                                                                                      | YES  |        |
|     |           | Casting & Ceramic laboratories -600 Sq. Ft.<br>Oral pathology for histopathology -600 Sq. Ft.                              | YES  |        |
|     | c)<br>d)  | Haematology and clinical biochemistry: a laboratory for routine blood and                                                  |      |        |
|     | a)        | biochemical investigation and urine analysis - 300 Sq. Ft.                                                                 | YES  |        |
|     |           | Distilled Water Plant                                                                                                      | YES  |        |
| 9   |           |                                                                                                                            |      |        |
|     | a)        | Medical College Attachment           Own Medical College?                                                                  | No   |        |
|     | a)<br>b)  | Private Medical College?                                                                                                   | No   |        |
|     |           |                                                                                                                            | No   |        |
|     | c)        | Govt. Medical College?                                                                                                     | No   |        |
|     | d)        | Name & address of the Medical College                                                                                      | No   |        |
|     | e)        | E-mail address & contact number                                                                                            |      |        |
|     | f)        | Is the Medical College duly recognized by Medical Council of India?                                                        | No   |        |
|     | g)        | Distance from Dental college to Medical college by road                                                                    | No   |        |
|     |           | (please clarify as to whether you have physically verified /taking the reading of                                          |      |        |
|     | L)        | Taxi/Car Meter) by ticking yes or no                                                                                       | Yes  | ×      |
|     | h)        | Whether MOU is signed by competent Authorities between Medical                                                             | 163  | $\sim$ |
|     |           | and Dental College for teaching purpose?                                                                                   | -    |        |