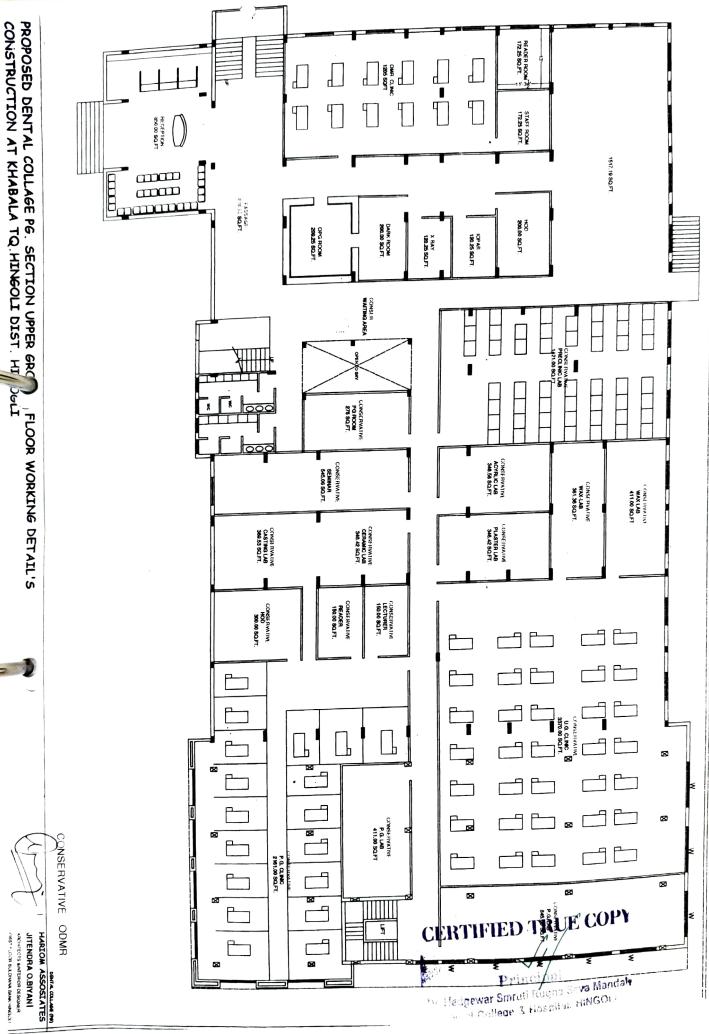

# INFRASTRUCTURE

| COLLEGE           1         Land details: Total land, owner, unitary or not, NA of all land, 7/12 extracts of all land<br>(Applicable only to Private Colleges).<br>(Verify land documents & Government permissions documents are uploaded on<br>College Website.<br>No Land/ Construction documents shall be submitted to the University.<br>Only reficit information to be pointed out to the University).         YES           2         Total constructed area of college building :100000 Sq. ft. Constructed Area (Single<br>plece of 5 acre land )         YES           a)         Dean's room         YES           b)         Administrative Officers' room         YES           c)         Meeting room         YES           d)         Office         YES           e)         Odfice Stores         Fi           f)         Pantry etc.         YES           a)         Reception & waiting, Property counter         YES           b)         Issue counter         YES           c)         Photocopying area         YES           d)         Reading room to accommodate 50% of total students strength         YES           g)         Audio visual room         YES           g)         Audio visual room         YES           g)         Econsortium provision to be provided in the College Library connected<br>with the National Medical Library           4 <td< th=""><th>5N</th><th></th><th>Details<br/>on<br/>College<br/>Website</th><th>Adequate/<br/>Inadequate</th></td<>                                                                                                                                                                                             | 5N |                                                                                                                                                                                                                                                                                                                                                                                                                                                                                                      | Details<br>on<br>College<br>Website | Adequate/<br>Inadequate |
|--------------------------------------------------------------------------------------------------------------------------------------------------------------------------------------------------------------------------------------------------------------------------------------------------------------------------------------------------------------------------------------------------------------------------------------------------------------------------------------------------------------------------------------------------------------------------------------------------------------------------------------------------------------------------------------------------------------------------------------------------------------------------------------------------------------------------------------------------------------------------------------------------------------------------------------------------------------------------------------------------------------------------------------------------------------------------------------------------------------------------------------------------------------------------------------------------------------------------------------------------------------------------------------------------------------------------------------------------------------------------------------------------------------------------------------------------------------------------------------------------------------------------------------------------------------------------------------------------------------------------------------------------------------------------------------------------------------|----|------------------------------------------------------------------------------------------------------------------------------------------------------------------------------------------------------------------------------------------------------------------------------------------------------------------------------------------------------------------------------------------------------------------------------------------------------------------------------------------------------|-------------------------------------|-------------------------|
| (Applicable only to Private Colleges).       (Verify land documents & Government permissions documents are uploaded on College Website.       YES         No Land/ Construction documents shall be submitted to the University.       Only deficit information to be pointed out to the University.       YES         2       Total constructed area of college building :100000 Sq. ft. Constructed Area (Single piece of 5 acre land)       YES         a)       Dean's room       YES         b)       Administrative Officers' room       YES         c)       Meeting room       YES         d)       Office Stores       YES         f)       Pantry etc.       YES         3       Library: 8000 Sq. Ft. consisting of :       YES         a)       Reception & waiting, Property counter       YES         b)       Issue counter       YES         c)       Photocopying area       YES         d)       Reading room to accommodate 50% of total students strength       YES         g)       Audio visual room       YES         h)       Stores and stocking area       YES         j)       E-Consortium provision to be provided in the College Library connected with the National Medical Library         j)       E-Consortium provision to be provided in the College Library connected with the National Medical Library                                                                                                                                                                                                                                                                                                                                                                  |    |                                                                                                                                                                                                                                                                                                                                                                                                                                                                                                      |                                     |                         |
| 2       Total constructed area of college building :100000 Sq. ft. Constructed Area (Single piece of S acre land)       YES         a)       Dean's room       Pean's room       Pean's room       Pean's room         b)       Administrative Officers' room       YES         c)       Meeting room       YES         d)       Office       Pean's room       YES         d)       Office stores       Peantry etc.       Peantry etc.         3       Library:       8000 Sq. Ft. consisting of :       Pean's room         a)       Reception & waiting, Property counter       Pean's store | 1  | (Applicable only to Private Colleges).<br>(Verify land documents & Government permissions documents are uploaded on<br>College Website.<br>No Land/ Construction documents shall be submitted to the University.                                                                                                                                                                                                                                                                                     | YES                                 |                         |
| 7       Administrative Officers' room         b)       Administrative Officers' room         c)       Meeting room       YES         d)       Office       Pantry etc.         c)       Pantry etc.       Pantry etc.         a)       Reception & waiting, Property counter       Potocopying area         b)       Issue counter       Photocopying area         c)       Photocopying area       Postgraduates & staff reading room         f)       Journal room       YES         g)       Audio-visual room       Postgraduates & staff reading room         h)       Chief librarian room       YES         i)       Stores and stocking area       Postors and stocking area         j)       E-Consortium provision to be provided in the College Library connected with the National Medical Library         4       Lecture Halls - 4       6400 Sq. Ft.         Each hall to accommodate 10% more of admission strength with proper seating arrangement, blackboard, microphone and facities for slide, overhead and multi-media projection.       YES         5       Central Stores :800 Sq. Ft.       With proper storing facilities like racks and refrigerator, preferably compact storage systems.       YES                                                                                                                                                                                                                                                                                                                                                                                                                                                                               | 2  | Total constructed area of college building :100000 Sq. ft. Constructed Area (Single                                                                                                                                                                                                                                                                                                                                                                                                                  | YES                                 |                         |
| 3       Library: 8000 Sq. Ft. consisting of :         a)       Reception & waiting, Property counter         b)       Issue counter         c)       Photocopying area         d)       Reading room to accommodate 50% of total students strength         e)       Postgraduates & staff reading room         f)       Journal room         g)       Audio visual room         h)       Chief librarian room         i)       Stores and stocking area         j)       E-Consortium provision to be provided in the College Library connected with the National Medical Library         4       Lecture Halls - 4         Each hall to accommodate 10% more of admission strength with proper seating arrangement, blackboard, microphone and facities for slide, overhead and multi-media projection.         5       Central Stores :800       Sq. Ft.         With proper storing facilities like racks and refrigerator, preferably compact storage systems.       YES                                                                                                                                                                                                                                                                                                                                                                                                                                                                                                                                                                                                                                                                                                                                 |    | b) Administrative Officers' room<br>c) Meeting room<br>d) Office<br>e) Office Stores                                                                                                                                                                                                                                                                                                                                                                                                                 | YES                                 |                         |
| Each hall to accommodate 10% more of admission strength with proper seating arrangement, blackboard, microphone and facities for slide, overhead and multi-media projection.       YES         5       Central Stores :800       Sq. Ft.         With proper storing facilities like racks and refrigerator, preferably compact storage systems.       YES                                                                                                                                                                                                                                                                                                                                                                                                                                                                                                                                                                                                                                                                                                                                                                                                                                                                                                                                                                                                                                                                                                                                                                                                                                                                                                                                                   |    | <ul> <li>a) Reception &amp; waiting, Property counter</li> <li>b) Issue counter</li> <li>c) Photocopying area</li> <li>d) Reading room to accommodate 50% of total students strength</li> <li>e) Postgraduates &amp; staff reading room</li> <li>f) Journal room</li> <li>g) Audio-visual room</li> <li>h) Chief librarian room</li> <li>i) Stores and stocking area</li> <li>j) E-Consortium provision to be provided in the College Library connected with the National Medical Library</li> </ul> | YES                                 |                         |
| With proper storing facilities like racks and refrigerator, preferably       YES         compact storage systems.                                                                                                                                                                                                                                                                                                                                                                                                                                                                                                                                                                                                                                                                                                                                                                                                                                                                                                                                                                                                                                                                                                                                                                                                                                                                                                                                                                                                                                                                                                                                                                                            |    | Each hall to accommodate 10% more of admission strength with proper seating arrangement, blackboard, microphone and facities for slide,                                                                                                                                                                                                                                                                                                                                                              | YES                                 |                         |
|                                                                                                                                                                                                                                                                                                                                                                                                                                                                                                                                                                                                                                                                                                                                                                                                                                                                                                                                                                                                                                                                                                                                                                                                                                                                                                                                                                                                                                                                                                                                                                                                                                                                                                              |    | With proper storing facilities like racks and refrigerator, preferably                                                                                                                                                                                                                                                                                                                                                                                                                               | YES                                 |                         |

Sal ..... Dr Hedgewar Sriver and Headling Dental College a Long Manager

|                                                                                                               | I      |
|---------------------------------------------------------------------------------------------------------------|--------|
| Equipped with proper facilities to maintain and repair dental chairs and                                      | YES    |
| Equipped with proper facilities to mean the college and hospital.                                             |        |
|                                                                                                               |        |
| With proper studio facilities for clinical photography, developing,                                           | YES    |
| preparation of slides, charts, models etc.                                                                    |        |
| 300 Sd. FL                                                                                                    | YES    |
| 8 Medical stores 300 Sq. Ft.<br>Stocked with all the necessary drugs usually prescribed in a dental hospital. |        |
|                                                                                                               |        |
| 9 Amenities area                                                                                              | YES    |
| a) Boys' and Girls' locker rooms                                                                              |        |
|                                                                                                               | YES    |
| b) Boys' and Girls' common rooms                                                                              | YES    |
| c) Common room for non-teaching staff                                                                         | YES    |
| d) Common room for teaching staff                                                                             | YES    |
| e) Change room for men                                                                                        | YES    |
| f) Change room for women                                                                                      |        |
| 10 Compressor and room for gas plant 300 Sq. Ft.                                                              | YES    |
| Adequate to accommodate required capacity compressors, gas cylinders                                          |        |
| etc.                                                                                                          | YES    |
| 11 Dellution control measures:                                                                                |        |
| All the dental institutions shall take adequate pollution control measures by providing                       |        |
| incarnation plant, sewage water treatment plant, landscaping of                                               |        |
| the campus etc.                                                                                               |        |
| 12 Cafeteria 1500 Sq. Ft.                                                                                     | YES    |
| With accommodation for 100 people with kitchen, stores, washing area etc.                                     |        |
| 13 University Examination Infrastructure:                                                                     |        |
| Examination Hall 3600 Sq. Ft.                                                                                 | YES    |
| A separate hall for university and other examination furnished with chairs                                    | 105    |
|                                                                                                               | YES    |
| Strong Room:<br>Strong Room for examination a) (Area- 300 sq.ft, b) Shelf, c) Steel cupboard                  |        |
| <ul> <li>– 1, d) CCTV, Photocopier Machine, Examination hall with benches, Parking Facility for</li> </ul>    |        |
| University vehicle, Guest house facility                                                                      |        |
| 14 Hostels:                                                                                                   |        |
| Hottel accommodation shall be provided for all boys and girls based on number                                 | lure l |
| of admissions in the Dental College campus itself. The accommodation                                          | YES    |
| may be increased in a phased manner over a period of 4                                                        |        |
| vears.                                                                                                        |        |
| Staff quarters:                                                                                               | -      |
| All the staff members, teaching and non-teaching working in the institution shall be                          | VEC    |
| provided adequate accommodation in the 5 acres land earmarked for the college. The                            | YES    |
| staff quarters may be built in a phased manner over a                                                         |        |
| period of 4 years.                                                                                            |        |
| 15 Play ground:                                                                                               | YES    |
| There shall be facilities for both indoor and out-door games in the premises.                                 |        |
| 16 Auditorium:                                                                                                |        |
| Should accommodate at least 500 people and consisting of:                                                     |        |
| Proper seating arrangements, reception counter, green rooms, lobby, fitted with sound                         | d YES  |
| system, slide and multimedia presentation facility.                                                           |        |
|                                                                                                               |        |

1

HINGOLI. -Bay UIUS BUT \$2 A. A. 2

Prippipal ndal'e للالكة الماء ومستروحا والمنا تحان Dr Hedgewar Sr Dental Oction

| 7   | i)        | Own Hospital:                                                                                                              | No   |        |
|-----|-----------|----------------------------------------------------------------------------------------------------------------------------|------|--------|
| ŀ   | .,<br>ii) | O.P.D.                                                                                                                     |      |        |
| - H | ,<br>iii) | I.P.D.                                                                                                                     | Yes  |        |
| - H | · · · · · | Bed Strength                                                                                                               | Yes  |        |
| ł   | iv)       |                                                                                                                            | Yes  |        |
| ł   | v)        | Annual Occupancy                                                                                                           | Yes  |        |
|     | vi)       | ICCU Bed Strength                                                                                                          | Yes  |        |
|     | vii)      | Laboratories                                                                                                               | Yes  |        |
|     | viii)     | Casualty Department                                                                                                        | Yes  |        |
|     | ix)       | Equipment's                                                                                                                | Yes  |        |
|     | x)        | Paramedical Staff                                                                                                          | Yes  |        |
| 1   | xi)       | Space                                                                                                                      | Yes  |        |
|     | xii)      | Student: Patient Ratio                                                                                                     | Yes  |        |
| 8   |           | Laboratories:                                                                                                              |      |        |
|     |           | I. Dental subjects:                                                                                                        |      |        |
|     | a)        | Pre-clinical Prosthodontics and dental material lab – <b>3000</b> Sq. Ft.                                                  | YES  |        |
|     | b)        | Pre-clinical Conservative lab - 2500 Sq. Ft.                                                                               | YES  |        |
|     |           | Oral biology and oral pathology lab -2500 Sq. Ft.                                                                          | YES  |        |
|     | c)        | Laboratory for Orthodontics and paedodontics -1500 Sq.Ft.                                                                  | YES  |        |
|     | d)        | II. Medical Subjects: (only for independent dental colleges): 7500 Sq. Ft.                                                 | YES  |        |
|     |           |                                                                                                                            | 11.5 |        |
|     | a)        | Anatomy dissection hall with storage for cadaver, osteology,                                                               | YES  |        |
|     | b)        | demonstration room etc. Area -2500 Sq. Ft.<br>One laboratory for physiology and pathology and microbiology with stores and |      |        |
|     | 5)        | preparation rooms for individual subjects attached to it.                                                                  | YES  |        |
|     |           | Area -2500 Sg. Ft.                                                                                                         |      |        |
|     | c)        | Laboratory for biochemistry and pharmacology with store and preparation rooms                                              | YES  |        |
|     |           | separately for both subjects -2500 Sq.Ft.                                                                                  |      |        |
|     |           | III. Clinical:                                                                                                             |      |        |
|     | a)        | Prosthodontics – Plaster room Polymer room Wax room                                                                        | VEC  |        |
|     |           | Casting laboratory                                                                                                         | YES  |        |
|     |           | Ceramic lab -2500 So. Ft.                                                                                                  |      |        |
|     | b)        | Conservative Dentistry – Plaster room                                                                                      | YES  |        |
|     |           | Casting & Ceramic laboratories -600 Sq. Ft.<br>Oral pathology for histopathology -600 Sq. Ft.                              | YES  |        |
|     | c)<br>d)  | Haematology and clinical biochemistry: a laboratory for routine blood and                                                  |      |        |
|     | a)        | biochemical investigation and urine analysis - 300 Sq. Ft.                                                                 | YES  |        |
|     |           | Distilled Water Plant                                                                                                      | YES  |        |
| 9   |           |                                                                                                                            |      |        |
|     | a)        | Medical College Attachment           Own Medical College?                                                                  | No   |        |
|     | a)<br>b)  | Private Medical College?                                                                                                   | No   |        |
|     |           |                                                                                                                            | No   |        |
|     | c)        | Govt. Medical College?                                                                                                     | No   |        |
|     | d)        | Name & address of the Medical College                                                                                      | No   |        |
|     | e)        | E-mail address & contact number                                                                                            |      |        |
|     | f)        | Is the Medical College duly recognized by Medical Council of India?                                                        | No   |        |
|     | g)        | Distance from Dental college to Medical college by road                                                                    | No   |        |
|     |           | (please clarify as to whether you have physically verified /taking the reading of                                          |      |        |
|     | L)        | Taxi/Car Meter) by ticking yes or no                                                                                       | Yes  | ×      |
|     | h)        | Whether MOU is signed by competent Authorities between Medical                                                             | 163  | $\sim$ |
|     |           | and Dental College for teaching purpose?                                                                                   | -    |        |