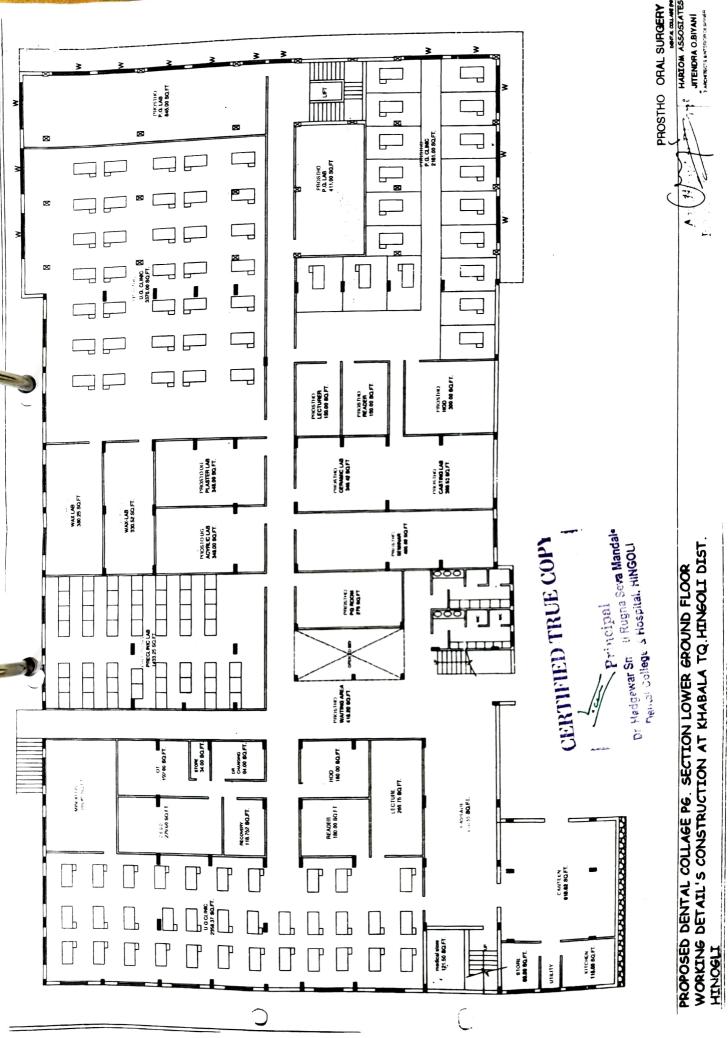

# INFRASTRUCTURE

| COLLEGE           1         Land details: Total land, owner, unitary or not, NA of all land, 7/12 extracts of all land<br>(Applicable only to Private Colleges).<br>(Verify land documents & Government permissions documents are uploaded on<br>College Website.<br>No Land/ Construction documents shall be submitted to the University.<br>Only reficit information to be pointed out to the University).         YES           2         Total constructed area of college building :100000 Sq. ft. Constructed Area (Single<br>plece of 5 acre land )         YES           a)         Dean's room         YES           b)         Administrative Officers' room         YES           c)         Meeting room         YES           d)         Office         YES           e)         Odfice Stores         Fi           f)         Pantry etc.         YES           a)         Reception & waiting, Property counter         YES           b)         Issue counter         YES           c)         Photocopying area         YES           d)         Reading room to accommodate 50% of total students strength         YES           g)         Audio visual room         YES           g)         Audio visual room         YES           g)         Econsortium provision to be provided in the College Library connected<br>with the National Medical Library           4 <td< th=""><th>5N</th><th></th><th>Details<br/>on<br/>College<br/>Website</th><th>Adequate/<br/>Inadequate</th></td<>                                                                                                                                                                                             | 5N |                                                                                                                                                                                                                                                                                                                                                                                                                                                                                                      | Details<br>on<br>College<br>Website | Adequate/<br>Inadequate |
|--------------------------------------------------------------------------------------------------------------------------------------------------------------------------------------------------------------------------------------------------------------------------------------------------------------------------------------------------------------------------------------------------------------------------------------------------------------------------------------------------------------------------------------------------------------------------------------------------------------------------------------------------------------------------------------------------------------------------------------------------------------------------------------------------------------------------------------------------------------------------------------------------------------------------------------------------------------------------------------------------------------------------------------------------------------------------------------------------------------------------------------------------------------------------------------------------------------------------------------------------------------------------------------------------------------------------------------------------------------------------------------------------------------------------------------------------------------------------------------------------------------------------------------------------------------------------------------------------------------------------------------------------------------------------------------------------------------|----|------------------------------------------------------------------------------------------------------------------------------------------------------------------------------------------------------------------------------------------------------------------------------------------------------------------------------------------------------------------------------------------------------------------------------------------------------------------------------------------------------|-------------------------------------|-------------------------|
| (Applicable only to Private Colleges).       (Verify land documents & Government permissions documents are uploaded on College Website.       YES         No Land/ Construction documents shall be submitted to the University.       Only deficit information to be pointed out to the University.       YES         2       Total constructed area of college building :100000 Sq. ft. Constructed Area (Single piece of 5 acre land)       YES         a)       Dean's room       YES         b)       Administrative Officers' room       YES         c)       Meeting room       YES         d)       Office Stores       YES         f)       Pantry etc.       YES         3       Library: 8000 Sq. Ft. consisting of :       YES         a)       Reception & waiting, Property counter       YES         b)       Issue counter       YES         c)       Photocopying area       YES         d)       Reading room to accommodate 50% of total students strength       YES         g)       Audio visual room       YES         h)       Stores and stocking area       YES         j)       E-Consortium provision to be provided in the College Library connected with the National Medical Library         j)       E-Consortium provision to be provided in the College Library connected with the National Medical Library                                                                                                                                                                                                                                                                                                                                                                  |    |                                                                                                                                                                                                                                                                                                                                                                                                                                                                                                      |                                     |                         |
| 2       Total constructed area of college building :100000 Sq. ft. Constructed Area (Single piece of S acre land)       YES         a)       Dean's room       Pean's room       Pean's room       Pean's room         b)       Administrative Officers' room       YES         c)       Meeting room       YES         d)       Office       Pean's room       YES         d)       Office stores       Peantry etc.       Peantry etc.         3       Library:       8000 Sq. Ft. consisting of :       Pean's room         a)       Reception & waiting, Property counter       Pean's store | 1  | (Applicable only to Private Colleges).<br>(Verify land documents & Government permissions documents are uploaded on<br>College Website.<br>No Land/ Construction documents shall be submitted to the University.                                                                                                                                                                                                                                                                                     | YES                                 |                         |
| 7       Administrative Officers' room         b)       Administrative Officers' room         c)       Meeting room       YES         d)       Office       Pantry etc.         c)       Pantry etc.       Pantry etc.         a)       Reception & waiting, Property counter       Potocopying area         b)       Issue counter       Photocopying area         c)       Photocopying area       Postgraduates & staff reading room         f)       Journal room       YES         g)       Audio-visual room       Postgraduates & staff reading room         h)       Chief librarian room       YES         i)       Stores and stocking area       Postors and stocking area         j)       E-Consortium provision to be provided in the College Library connected with the National Medical Library         4       Lecture Halls - 4       6400 Sq. Ft.         Each hall to accommodate 10% more of admission strength with proper seating arrangement, blackboard, microphone and facities for slide, overhead and multi-media projection.       YES         5       Central Stores :800 Sq. Ft.       With proper storing facilities like racks and refrigerator, preferably compact storage systems.       YES                                                                                                                                                                                                                                                                                                                                                                                                                                                                               | 2  | Total constructed area of college building :100000 Sq. ft. Constructed Area (Single                                                                                                                                                                                                                                                                                                                                                                                                                  | YES                                 |                         |
| 3       Library: 8000 Sq. Ft. consisting of :         a)       Reception & waiting, Property counter         b)       Issue counter         c)       Photocopying area         d)       Reading room to accommodate 50% of total students strength         e)       Postgraduates & staff reading room         f)       Journal room         g)       Audio visual room         h)       Chief librarian room         i)       Stores and stocking area         j)       E-Consortium provision to be provided in the College Library connected with the National Medical Library         4       Lecture Halls - 4         Each hall to accommodate 10% more of admission strength with proper seating arrangement, blackboard, microphone and facities for slide, overhead and multi-media projection.         5       Central Stores :800       Sq. Ft.         With proper storing facilities like racks and refrigerator, preferably compact storage systems.       YES                                                                                                                                                                                                                                                                                                                                                                                                                                                                                                                                                                                                                                                                                                                                 |    | b) Administrative Officers' room<br>c) Meeting room<br>d) Office<br>e) Office Stores                                                                                                                                                                                                                                                                                                                                                                                                                 | YES                                 |                         |
| Each hall to accommodate 10% more of admission strength with proper seating arrangement, blackboard, microphone and facities for slide, overhead and multi-media projection.       YES         5       Central Stores :800       Sq. Ft.         With proper storing facilities like racks and refrigerator, preferably compact storage systems.       YES                                                                                                                                                                                                                                                                                                                                                                                                                                                                                                                                                                                                                                                                                                                                                                                                                                                                                                                                                                                                                                                                                                                                                                                                                                                                                                                                                   |    | <ul> <li>a) Reception &amp; waiting, Property counter</li> <li>b) Issue counter</li> <li>c) Photocopying area</li> <li>d) Reading room to accommodate 50% of total students strength</li> <li>e) Postgraduates &amp; staff reading room</li> <li>f) Journal room</li> <li>g) Audio-visual room</li> <li>h) Chief librarian room</li> <li>i) Stores and stocking area</li> <li>j) E-Consortium provision to be provided in the College Library connected with the National Medical Library</li> </ul> | YES                                 |                         |
| With proper storing facilities like racks and refrigerator, preferably       YES         compact storage systems.                                                                                                                                                                                                                                                                                                                                                                                                                                                                                                                                                                                                                                                                                                                                                                                                                                                                                                                                                                                                                                                                                                                                                                                                                                                                                                                                                                                                                                                                                                                                                                                            |    | Each hall to accommodate 10% more of admission strength with proper seating arrangement, blackboard, microphone and facities for slide,                                                                                                                                                                                                                                                                                                                                                              | YES                                 |                         |
|                                                                                                                                                                                                                                                                                                                                                                                                                                                                                                                                                                                                                                                                                                                                                                                                                                                                                                                                                                                                                                                                                                                                                                                                                                                                                                                                                                                                                                                                                                                                                                                                                                                                                                              |    | With proper storing facilities like racks and refrigerator, preferably                                                                                                                                                                                                                                                                                                                                                                                                                               | YES                                 |                         |

Sal ..... Dr Hedgewar Sriver and Headling Dental College a Long Manager

|                                                                                                               | I      |
|---------------------------------------------------------------------------------------------------------------|--------|
| Equipped with proper facilities to maintain and repair dental chairs and                                      | YES    |
| Equipped with proper facilities to mean the college and hospital.                                             |        |
|                                                                                                               |        |
| With proper studio facilities for clinical photography, developing,                                           | YES    |
| preparation of slides, charts, models etc.                                                                    |        |
| 300 Sd. FL                                                                                                    | YES    |
| 8 Medical stores 300 Sq. Ft.<br>Stocked with all the necessary drugs usually prescribed in a dental hospital. |        |
|                                                                                                               |        |
| 9 Amenities area                                                                                              | YES    |
| a) Boys' and Girls' locker rooms                                                                              |        |
|                                                                                                               | YES    |
| b) Boys' and Girls' common rooms                                                                              | YES    |
| c) Common room for non-teaching staff                                                                         | YES    |
| d) Common room for teaching staff                                                                             | YES    |
| e) Change room for men                                                                                        | YES    |
| f) Change room for women                                                                                      |        |
| 10 Compressor and room for gas plant 300 Sq. Ft.                                                              | YES    |
| Adequate to accommodate required capacity compressors, gas cylinders                                          |        |
| etc.                                                                                                          | YES    |
| 11 Dellution control measures:                                                                                |        |
| All the dental institutions shall take adequate pollution control measures by providing                       |        |
| incarnation plant, sewage water treatment plant, landscaping of                                               |        |
| the campus etc.                                                                                               |        |
| 12 Cafeteria 1500 Sq. Ft.                                                                                     | YES    |
| With accommodation for 100 people with kitchen, stores, washing area etc.                                     |        |
| 13 University Examination Infrastructure:                                                                     |        |
| Examination Hall 3600 Sq. Ft.                                                                                 | YES    |
| A separate hall for university and other examination furnished with chairs                                    | 105    |
|                                                                                                               | YES    |
| Strong Room:<br>Strong Room for examination a) (Area- 300 sq.ft, b) Shelf, c) Steel cupboard                  |        |
| <ul> <li>– 1, d) CCTV, Photocopier Machine, Examination hall with benches, Parking Facility for</li> </ul>    |        |
| University vehicle, Guest house facility                                                                      |        |
| 14 Hostels:                                                                                                   |        |
| Hottel accommodation shall be provided for all boys and girls based on number                                 | lure l |
| of admissions in the Dental College campus itself. The accommodation                                          | YES    |
| may be increased in a phased manner over a period of 4                                                        |        |
| vears.                                                                                                        |        |
| Staff quarters:                                                                                               | -      |
| All the staff members, teaching and non-teaching working in the institution shall be                          | VEC    |
| provided adequate accommodation in the 5 acres land earmarked for the college. The                            | YES    |
| staff quarters may be built in a phased manner over a                                                         |        |
| period of 4 years.                                                                                            |        |
| 15 Play ground:                                                                                               | YES    |
| There shall be facilities for both indoor and out-door games in the premises.                                 |        |
| 16 Auditorium:                                                                                                |        |
| Should accommodate at least 500 people and consisting of:                                                     |        |
| Proper seating arrangements, reception counter, green rooms, lobby, fitted with sound                         | d YES  |
| system, slide and multimedia presentation facility.                                                           |        |
|                                                                                                               |        |

1

HINGOLI. -Bay UIUS BUT \$2 A. A. 2

Prippipal ndal'e للالكة الماء ومستروحا والمنا تحان Dr Hedgewar Sr Dental Oction

| 7   | i)        | Own Hospital:                                                                                                              | No   |        |
|-----|-----------|----------------------------------------------------------------------------------------------------------------------------|------|--------|
| ŀ   | .,<br>ii) | O.P.D.                                                                                                                     |      |        |
| - H | ,<br>iii) | I.P.D.                                                                                                                     | Yes  |        |
| - H | · · · · · | Bed Strength                                                                                                               | Yes  |        |
| ł   | iv)       |                                                                                                                            | Yes  |        |
| ł   | v)        | Annual Occupancy                                                                                                           | Yes  |        |
|     | vi)       | ICCU Bed Strength                                                                                                          | Yes  |        |
|     | vii)      | Laboratories                                                                                                               | Yes  |        |
|     | viii)     | Casualty Department                                                                                                        | Yes  |        |
|     | ix)       | Equipment's                                                                                                                | Yes  |        |
|     | x)        | Paramedical Staff                                                                                                          | Yes  |        |
| 1   | xi)       | Space                                                                                                                      | Yes  |        |
|     | xii)      | Student: Patient Ratio                                                                                                     | Yes  |        |
| 8   |           | Laboratories:                                                                                                              |      |        |
|     |           | I. Dental subjects:                                                                                                        |      |        |
|     | a)        | Pre-clinical Prosthodontics and dental material lab – <b>3000</b> Sq. Ft.                                                  | YES  |        |
|     | b)        | Pre-clinical Conservative lab - 2500 Sq. Ft.                                                                               | YES  |        |
|     |           | Oral biology and oral pathology lab -2500 Sq. Ft.                                                                          | YES  |        |
|     | c)        | Laboratory for Orthodontics and paedodontics -1500 Sq.Ft.                                                                  | YES  |        |
|     | d)        | II. Medical Subjects: (only for independent dental colleges): 7500 Sq. Ft.                                                 | YES  |        |
|     |           |                                                                                                                            | 11.5 |        |
|     | a)        | Anatomy dissection hall with storage for cadaver, osteology,                                                               | YES  |        |
|     | b)        | demonstration room etc. Area -2500 Sq. Ft.<br>One laboratory for physiology and pathology and microbiology with stores and |      |        |
|     | 5)        | preparation rooms for individual subjects attached to it.                                                                  | YES  |        |
|     |           | Area -2500 Sg. Ft.                                                                                                         |      |        |
|     | c)        | Laboratory for biochemistry and pharmacology with store and preparation rooms                                              | YES  |        |
|     |           | separately for both subjects -2500 Sq.Ft.                                                                                  |      |        |
|     |           | III. Clinical:                                                                                                             |      |        |
|     | a)        | Prosthodontics – Plaster room Polymer room Wax room                                                                        | VEC  |        |
|     |           | Casting laboratory                                                                                                         | YES  |        |
|     |           | Ceramic lab -2500 So. Ft.                                                                                                  |      |        |
|     | b)        | Conservative Dentistry – Plaster room                                                                                      | YES  |        |
|     |           | Casting & Ceramic laboratories -600 Sq. Ft.<br>Oral pathology for histopathology -600 Sq. Ft.                              | YES  |        |
|     | c)<br>d)  | Haematology and clinical biochemistry: a laboratory for routine blood and                                                  |      |        |
|     | a)        | biochemical investigation and urine analysis - 300 Sq. Ft.                                                                 | YES  |        |
|     |           | Distilled Water Plant                                                                                                      | YES  |        |
| 9   |           |                                                                                                                            |      |        |
|     | a)        | Medical College Attachment           Own Medical College?                                                                  | No   |        |
|     | a)<br>b)  | Private Medical College?                                                                                                   | No   |        |
|     |           |                                                                                                                            | No   |        |
|     | c)        | Govt. Medical College?                                                                                                     | No   |        |
|     | d)        | Name & address of the Medical College                                                                                      | No   |        |
|     | e)        | E-mail address & contact number                                                                                            |      |        |
|     | f)        | Is the Medical College duly recognized by Medical Council of India?                                                        | No   |        |
|     | g)        | Distance from Dental college to Medical college by road                                                                    | No   |        |
|     |           | (please clarify as to whether you have physically verified /taking the reading of                                          |      |        |
|     | L)        | Taxi/Car Meter) by ticking yes or no                                                                                       | Yes  | ×      |
|     | h)        | Whether MOU is signed by competent Authorities between Medical                                                             | 163  | $\sim$ |
|     |           | and Dental College for teaching purpose?                                                                                   | -    |        |